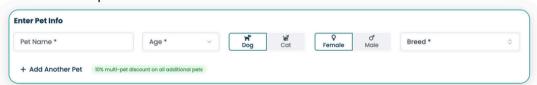

#### **Enter Your Pet's and Your Own Information**

- You will be prompted to enter information about your pet. This includes:
  - Pet's name, age, whether it's a dog or cat, gender, and breed.
- You can also "Add Another Pet" and receive a 10% multi-pet discount on each additional pet after the first!

- Finish off the section by entering your own basic information.
  - Your zip code, email address, first & last name, and mobile number (optional).