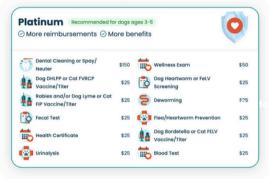

#### **Explore Preventive Coverage Plans**

- For an additional fee, you'll have the option to add a wellness plan.
- You can choose between our Gold Plan or our more comprehensive Platinum Plan.

Note: Preventive care plans can help prevent future illnesses and help support your pet's overall health and longevity.