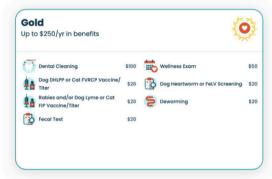

#### **Explore Preventive Coverage Plans**

- For an additional fee, you'll have the option to add a wellness plan.
- You can choose between our Gold Plan or our more comprehensive Platinum Plan.

Note: Preventive care plans can help prevent future illnesses and help support your pet's overall health and longevity.