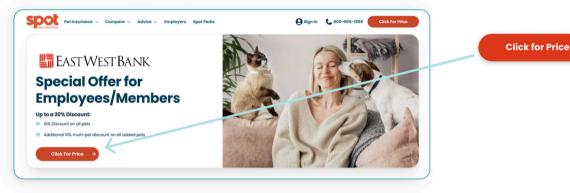

#### **Start the Quote Process**

- Open your browser and go to your company's designated landing page: <a href="https://spotpet.link/eastwest">https://spotpet.link/eastwest</a>
- Click on the "Click for Price" button.